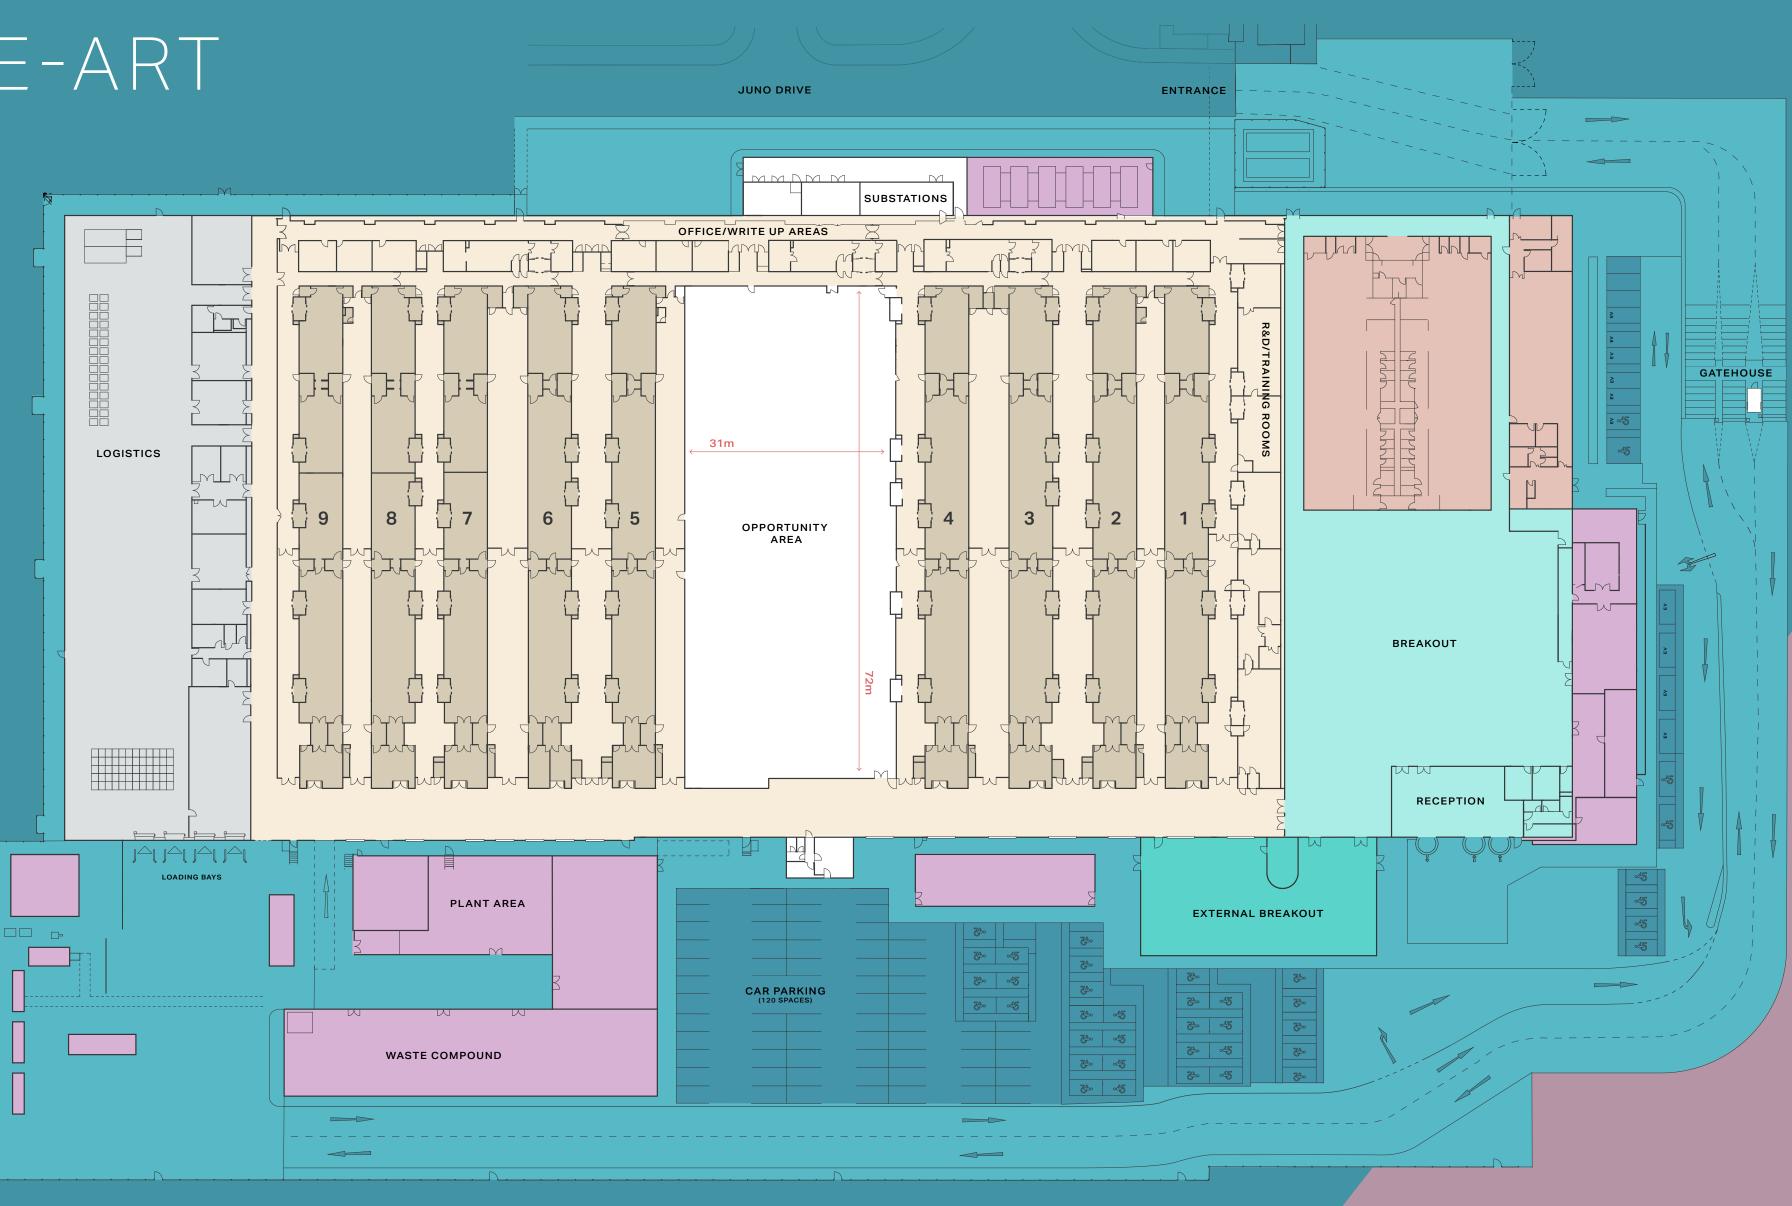

## TAILORED TO YOUR NEEDS

The scale of RFL has to be seen to be appreciated. Internal and external areas have been designed to allow for maximum capacity, multiple capabilities and real flexibility. The main lab area of 9 lines is supported at each end by logistics and office/welfare facilities.

| AREA                             | SIZE (GIA)    |
|----------------------------------|---------------|
| Lab Lines                        |               |
| Total Lab Area                   | 146,984 sq ft |
| Breakout                         | 21,443 sq ft  |
| Welfare Block<br>(ground floor)  | 11,457 sq ft  |
| Modular Offices<br>(FIRST FLOOR) | 11,457 sq ft  |
| Offices<br>(ground floor)        | 4,115 sq ft   |
| Offices<br>(first floor)         | 4,115 sq ft   |
| Logistics                        | 26,273 sq ft  |
| Internal Plant Area              | 2,207 sq ft   |
| Total                            | 228,051 sq ft |
| External Plant Area              | 1,921 sq ft   |
| External Breakout                | 6,259 sq ft   |